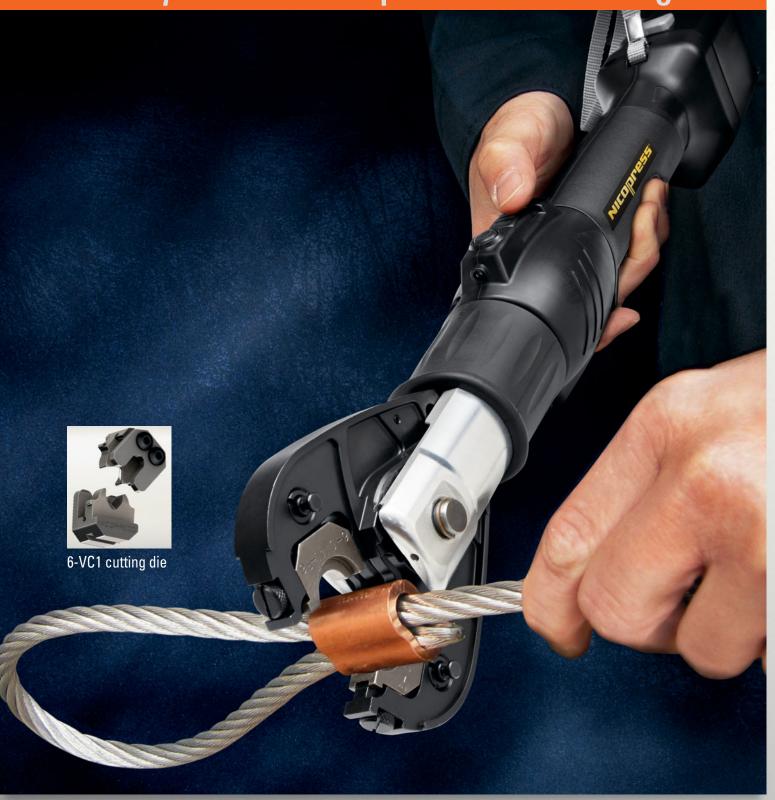

# **Battery-Powered Compression Tools**

Nicopress® battery-powered compression tools are for use with Nicopress sleeves and dies and provide operator convenience to speed wire rope splicing tasks. Additionally, their compact size permits use in confined areas where traditional compression tools cannot be used.

- Crimping jaws can be opened mid-cycle to adjust connection
- Crimp cycle time: less that 6 seconds
- . Battery charge time less than 1 hour
- · Cutting dies available