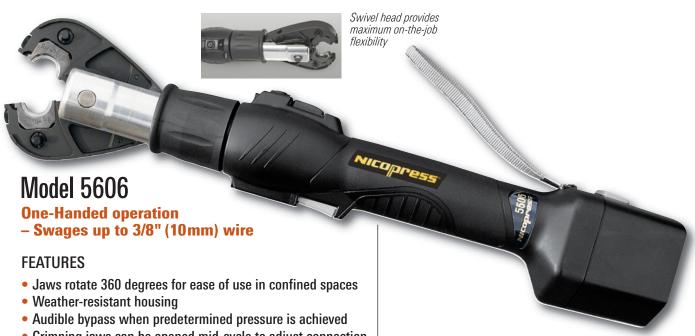

- Crimping jaws can be opened mid-cycle to adjust connection
- Crimp cycle time: less that 6 seconds
- . Battery charge time less than 1 hour
- · Cutting dies available

#### **Specifications**

| Weight               | 8 lbs. with battery      |  |
|----------------------|--------------------------|--|
| Dimensions           | 20.5"L x 4"H x 2.5"W     |  |
| Wire Rope Sizes      | Swages up to 3/8" (10mm) |  |
| Battery Pack         | 2 Lithium-ion            |  |
| A/C Battery Charger  | •                        |  |
| Molded carrying case | •                        |  |
| Wrist strap          | •                        |  |